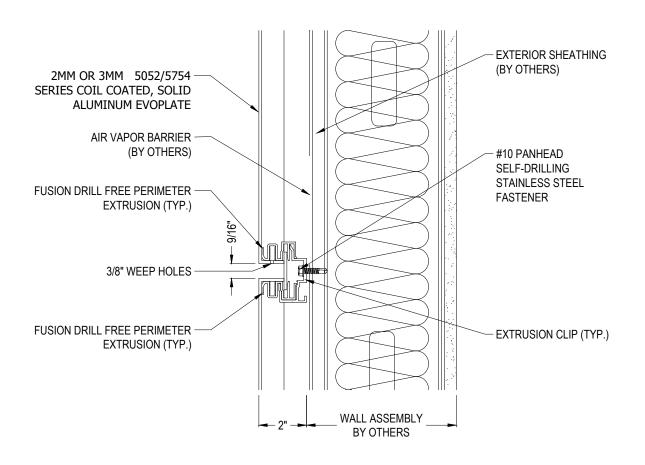

### NOTES:

- 1. INSTALLATION TO BE COMPLETED IN ACCORDANCE WITH MANUFACTURER'S SPECIFICATIONS.
- 2. DO NOT SCALE DRAWING.
- 3. THIS DRAWING IS INTENDED FOR USE BY ARCHITECTS, ENGINEERS, CONTRACTORS, CONSULTANTS AND DESIGN PROFESSIONALS FOR PLANNING PURPOSES ONLY. THIS DRAWING MAY NOT BE USED FOR CONSTRUCTION.
- 4. ALL INFORMATION CONTAINED HEREIN WAS CURRENT AT THE TIME OF DEVELOPMENT BUT MUST BE REVIEWED AND APPROVED BY THE PRODUCT MANUFACTURER TO BE CONSIDERED ACCURATE.
- 5. CONTRACTOR'S NOTE: FOR PRODUCT AND COMPANY INFORMATION VISIT www.CADdetails.com/info AND ENTER REFERENCE NUMBER: FUSION EVOPLATE-D5

# FUSION™ DRILLFREE™ PANEL SYSTEM

SECTION BASE DETAIL (CF-F05)

FUSION - EVOPLATE-D5 REVISION DATE 2/6/2019

CARTER ARCHITECTURAL PANELS INC. 221 E. WILLIS ROAD, BUILDING A, UNIT 18 CHANDLER, AZ 85286

TOLL FREE: 1-844-888-5088