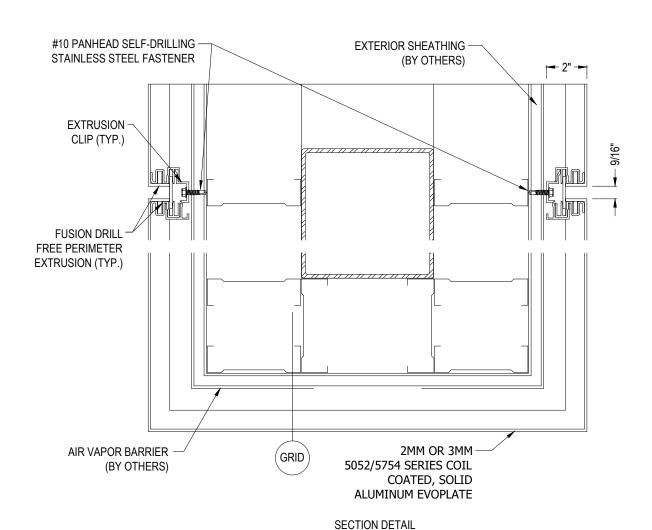

# SECTION DETAIL

### NOTES:

- 1. INSTALLATION TO BE COMPLETED IN ACCORDANCE WITH MANUFACTURER'S SPECIFICATIONS.
- 2. DO NOT SCALE DRAWING.
- 3. THIS DRAWING IS INTENDED FOR USE BY ARCHITECTS, ENGINEERS, CONTRACTORS, CONSULTANTS AND DESIGN PROFESSIONALS FOR PLANNING PURPOSES ONLY. THIS DRAWING MAY NOT BE USED FOR CONSTRUCTION.
- 4. ALL INFORMATION CONTAINED HEREIN WAS CURRENT AT THE TIME OF DEVELOPMENT BUT MUST BE REVIEWED AND APPROVED BY THE PRODUCT MANUFACTURER TO BE CONSIDERED ACCURATE.
- 5. CONTRACTOR'S NOTE: FOR PRODUCT AND COMPANY INFORMATION VISIT www.CADdetails.com/info AND ENTER REFERENCE NUMBER: FUSION EVOPLATE-D3

# FUSION™ DRILLFREE™ PANEL SYSTEM

BASE DETAIL - ROOF / WALL TRANSITION ( CF-F03 )

FUSION - EVOPLATE-D3 REVISION DATE 2/6/2019

CARTER ARCHITECTURAL PANELS INC. 221 E. WILLIS ROAD, BUILDING A, UNIT 18 CHANDLER, AZ 85286