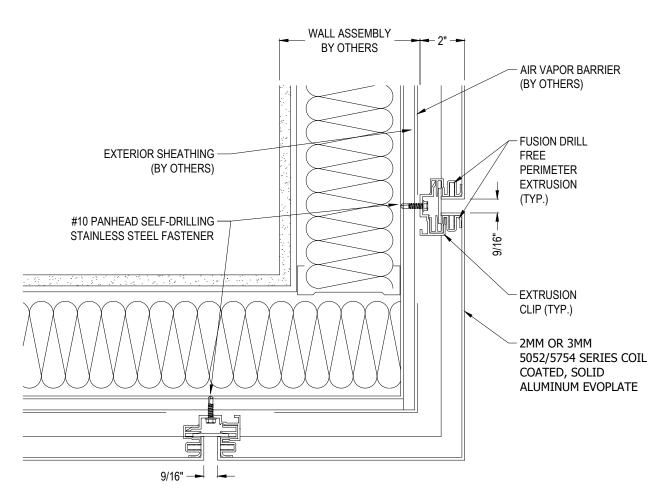

# SECTION DETAIL

### NOTES:

- 1. INSTALLATION TO BE COMPLETED IN ACCORDANCE WITH MANUFACTURER'S SPECIFICATIONS.
- 2. DO NOT SCALE DRAWING.
- 3. THIS DRAWING IS INTENDED FOR USE BY ARCHITECTS, ENGINEERS, CONTRACTORS, CONSULTANTS AND DESIGN PROFESSIONALS FOR PLANNING PURPOSES ONLY. THIS DRAWING MAY NOT BE USED FOR CONSTRUCTION.
- 4. ALL INFORMATION CONTAINED HEREIN WAS CURRENT AT THE TIME OF DEVELOPMENT BUT MUST BE REVIEWED AND APPROVED BY THE PRODUCT MANUFACTURER TO BE CONSIDERED ACCURATE.
- 5. CONTRACTOR'S NOTE: FOR PRODUCT AND COMPANY INFORMATION VISIT www.CADdetails.com/info AND ENTER REFERENCE NUMBER: FUSION EVOPLATE-D2

# FUSION™ DRILLFREE™ PANEL SYSTEM

PARAPET CAP DETAIL OPTION 2 ( CF-F02 )

FUSION - EVOPLATE-D2 REVISION DATE 2/6/2019

CARTER ARCHITECTURAL PANELS INC. 221 E. WILLIS ROAD, BUILDING A, UNIT 18 CHANDLER, AZ 85286