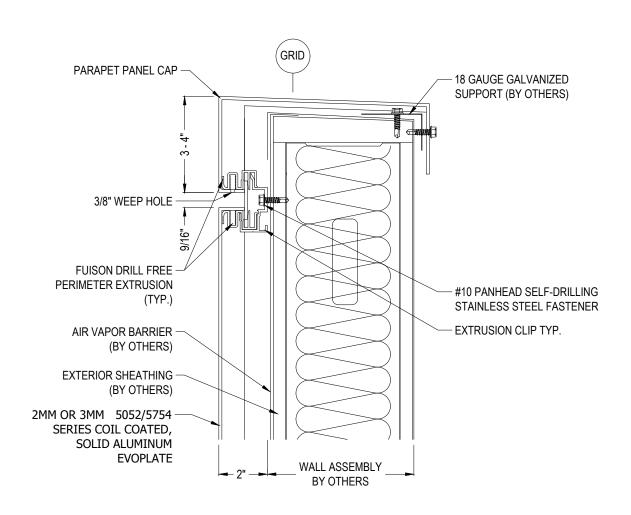

### NOTES:

- 1. INSTALLATION TO BE COMPLETED IN ACCORDANCE WITH MANUFACTURER'S SPECIFICATIONS.
- 2. DO NOT SCALE DRAWING.
- 3. THIS DRAWING IS INTENDED FOR USE BY ARCHITECTS, ENGINEERS, CONTRACTORS, CONSULTANTS AND DESIGN PROFESSIONALS FOR PLANNING PURPOSES ONLY. THIS DRAWING MAY NOT BE USED FOR CONSTRUCTION.
- 4. ALL INFORMATION CONTAINED HEREIN WAS CURRENT AT THE TIME OF DEVELOPMENT BUT MUST BE REVIEWED AND APPROVED BY THE PRODUCT MANUFACTURER TO BE CONSIDERED ACCURATE.
- 5. CONTRACTOR'S NOTE: FOR PRODUCT AND COMPANY INFORMATION VISIT www.CADdetails.com/info AND ENTER REFERENCE NUMBER: FUSION EVOPLATE-D2

# FUSION™ DRILLFREE™ PANEL SYSTEM

PARAPET CAP DETAIL OPTION 2 ( CF-F02 )

FUSION - EVOPLATE-D2 REVISION DATE 2/6/2019

CARTER ARCHITECTURAL PANELS INC. 221 E. WILLIS ROAD, BUILDING A, UNIT 18 CHANDLER, AZ 85286