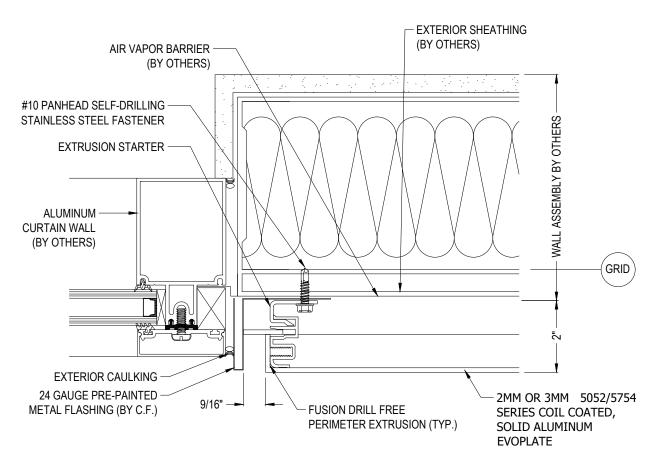

# SECTION DETAIL

### NOTES:

- 1. INSTALLATION TO BE COMPLETED IN ACCORDANCE WITH MANUFACTURER'S SPECIFICATIONS.
- 2. DO NOT SCALE DRAWING.
- 3. THIS DRAWING IS INTENDED FOR USE BY ARCHITECTS, ENGINEERS, CONTRACTORS, CONSULTANTS AND DESIGN PROFESSIONALS FOR PLANNING PURPOSES ONLY. THIS DRAWING MAY NOT BE USED FOR CONSTRUCTION.
- 4. ALL INFORMATION CONTAINED HEREIN WAS CURRENT AT THE TIME OF DEVELOPMENT BUT MUST BE REVIEWED AND APPROVED BY THE PRODUCT MANUFACTURER TO BE CONSIDERED ACCURATE.
- 5. CONTRACTOR'S NOTE: FOR PRODUCT AND COMPANY INFORMATION VISIT www.CADdetails.com/info AND ENTER REFERENCE NUMBER: FUSION EVOPLATE-D3

# FUSION™ DRILLFREE™ PANEL SYSTEM

BASE DETAIL - ROOF / WALL TRANSITION ( CF-F03 )

FUSION - EVOPLATE-D3 REVISION DATE 2/6/2019

CARTER ARCHITECTURAL PANELS INC. 221 E. WILLIS ROAD, BUILDING A, UNIT 18 CHANDLER, AZ 85286