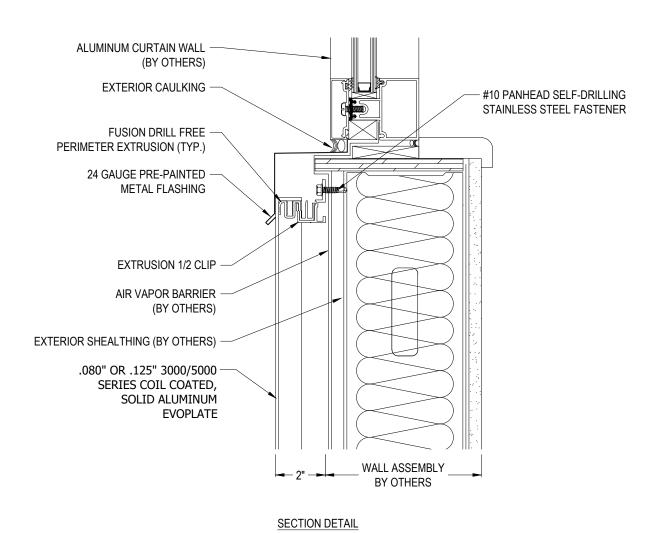

# SECTION DETAIL

### NOTES:

- 1. INSTALLATION TO BE COMPLETED IN ACCORDANCE WITH MANUFACTURER'S SPECIFICATIONS.
- 2. DO NOT SCALE DRAWING.
- 3. THIS DRAWING IS INTENDED FOR USE BY ARCHITECTS, ENGINEERS, CONTRACTORS, CONSULTANTS AND DESIGN PROFESSIONALS FOR PLANNING PURPOSES ONLY. THIS DRAWING MAY NOT BE USED FOR CONSTRUCTION.
- 4. ALL INFORMATION CONTAINED HEREIN WAS CURRENT AT THE TIME OF DEVELOPMENT BUT MUST BE REVIEWED AND APPROVED BY THE PRODUCT MANUFACTURER TO BE CONSIDERED ACCURATE.
- 5. CONTRACTOR'S NOTE: FOR PRODUCT AND COMPANY INFORMATION VISIT www.CADdetails.com/info AND ENTER REFERENCE NUMBER: FUSION EVOPLATE-D5

# FUSION™ DRILLFREE™ PANEL SYSTEM

SECTION BASE DETAIL (CF-F05)

FUSION - EVOPLATE-D5 REVISION DATE 2/6/2019

CARTER ARCHITECTURAL PANELS INC. 221 E. WILLIS ROAD, BUILDING A, UNIT 18 CHANDLER, AZ 85286

TOLL FREE: 1-844-888-5088