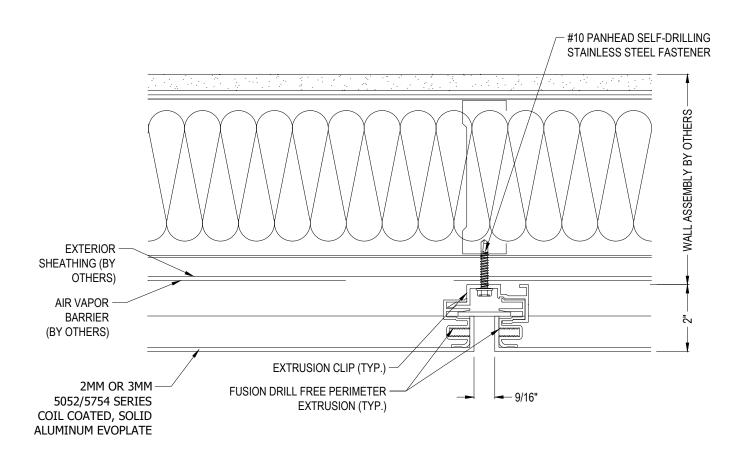

### NOTES:

- 1. INSTALLATION TO BE COMPLETED IN ACCORDANCE WITH MANUFACTURER'S SPECIFICATIONS.
- 2. DO NOT SCALE DRAWING.
- 3. THIS DRAWING IS INTENDED FOR USE BY ARCHITECTS, ENGINEERS, CONTRACTORS, CONSULTANTS AND DESIGN PROFESSIONALS FOR PLANNING PURPOSES ONLY. THIS DRAWING MAY NOT BE USED FOR CONSTRUCTION.
- 4. ALL INFORMATION CONTAINED HEREIN WAS CURRENT AT THE TIME OF DEVELOPMENT BUT MUST BE REVIEWED AND APPROVED BY THE PRODUCT MANUFACTURER TO BE CONSIDERED ACCURATE.
- 5. CONTRACTOR'S NOTE: FOR PRODUCT AND COMPANY INFORMATION VISIT www.CADdetails.com/info AND ENTER REFERENCE NUMBER: FUSION EVOPLATE-D7

# FUSION™ DRILLFREE™ PANEL SYSTEM

VERTICAL JOINT DETAIL ( CF-F07 )

FUSION - EVOPLATE-D7 REVISION DATE 2/6/2019

CARTER ARCHITECTURAL PANELS INC. 221 E. WILLIS ROAD, BUILDING A, UNIT 18 CHANDLER, AZ 85286

TOLL FREE: 1-844-888-5088