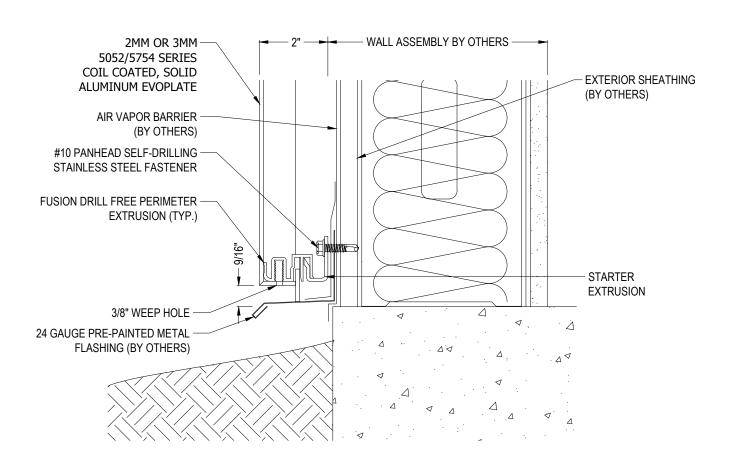

### NOTES:

- 1. INSTALLATION TO BE COMPLETED IN ACCORDANCE WITH MANUFACTURER'S SPECIFICATIONS.
- 2. DO NOT SCALE DRAWING.
- 3. THIS DRAWING IS INTENDED FOR USE BY ARCHITECTS, ENGINEERS, CONTRACTORS, CONSULTANTS AND DESIGN PROFESSIONALS FOR PLANNING PURPOSES ONLY. THIS DRAWING MAY NOT BE USED FOR CONSTRUCTION.
- 4. ALL INFORMATION CONTAINED HEREIN WAS CURRENT AT THE TIME OF DEVELOPMENT BUT MUST BE REVIEWED AND APPROVED BY THE PRODUCT MANUFACTURER TO BE CONSIDERED ACCURATE.
- 5. CONTRACTOR'S NOTE: FOR PRODUCT AND COMPANY INFORMATION VISIT www.CADdetails.com/info AND ENTER REFERENCE NUMBER: FUSION EVOPLATE-D5

# FUSION™ DRILLFREE™ PANEL SYSTEM

SECTION BASE DETAIL (CF-F05)

FUSION - EVOPLATE-D5 REVISION DATE 2/6/2019

CARTER ARCHITECTURAL PANELS INC. 221 E. WILLIS ROAD, BUILDING A, UNIT 18 CHANDLER, AZ 85286

TOLL FREE: 1-844-888-5088