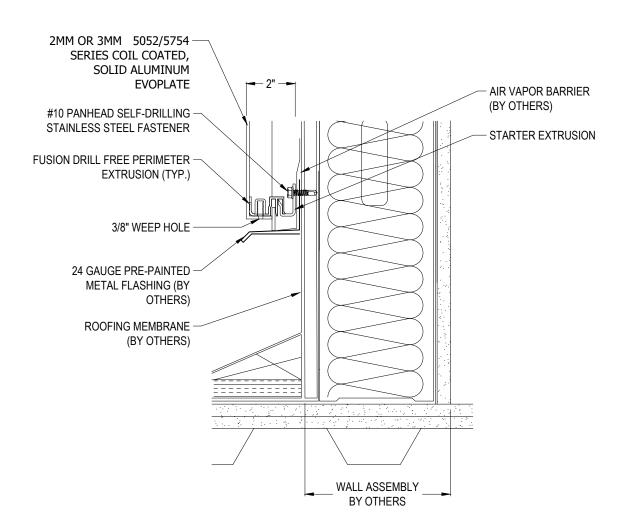

### NOTES:

- 1. INSTALLATION TO BE COMPLETED IN ACCORDANCE WITH MANUFACTURER'S SPECIFICATIONS.
- 2. DO NOT SCALE DRAWING.
- 3. THIS DRAWING IS INTENDED FOR USE BY ARCHITECTS, ENGINEERS, CONTRACTORS, CONSULTANTS AND DESIGN PROFESSIONALS FOR PLANNING PURPOSES ONLY. THIS DRAWING MAY NOT BE USED FOR CONSTRUCTION.
- 4. ALL INFORMATION CONTAINED HEREIN WAS CURRENT AT THE TIME OF DEVELOPMENT BUT MUST BE REVIEWED AND APPROVED BY THE PRODUCT MANUFACTURER TO BE CONSIDERED ACCURATE.
- 5. CONTRACTOR'S NOTE: FOR PRODUCT AND COMPANY INFORMATION VISIT www.CADdetails.com/info AND ENTER REFERENCE NUMBER: FUSION EVOPLATE-D3

# FUSION™ DRILLFREE™ PANEL SYSTEM

BASE DETAIL - ROOF / WALL TRANSITION ( CF-F03 )

FUSION - EVOPLATE-D3 REVISION DATE 2/6/2019

CARTER ARCHITECTURAL PANELS INC. 221 E. WILLIS ROAD, BUILDING A, UNIT 18 CHANDLER, AZ 85286